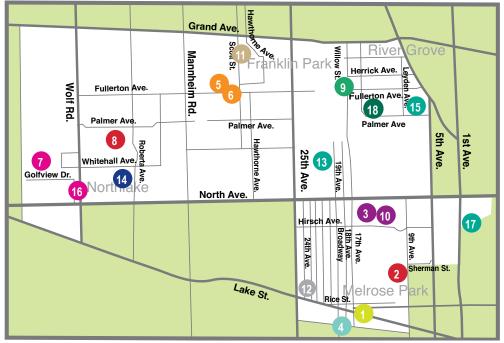

#### Veterans Park District Boundaries

Use these guidelines with the map to determine whether you reside within the boundaries of Veterans Park District.

### FRANKLIN PARK

All areas south of Grand Avenue.

## LEYDEN TOWNSHIP (UNINCORPORATED)

Any area south of Grand Avenue.

#### **MELROSE PARK**

All areas east of 25th Avenue.

#### **NORTHLAKE**

All of Northlake is within boundaries, except those areas south of North Avenue and east of Wolf Road.

#### **RIVER GROVE**

Areas south of Grand Avenue and west of Des Plaines River Road.