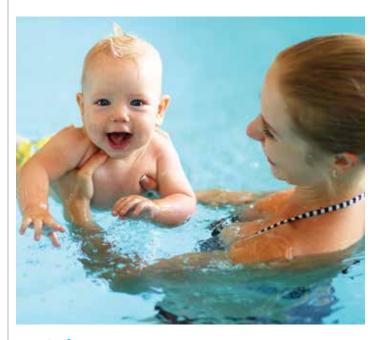

## **Diaper Dippers** Parent-Child Aquatics

Splash, splash! Join is in this sunny parent–baby class! Learn to be safe in the water with your baby! Play games, sing songs and help your child learn to swim. This class will cover kicking, blowing bubbles, floating and other basic skills to introduce your child to swimming.