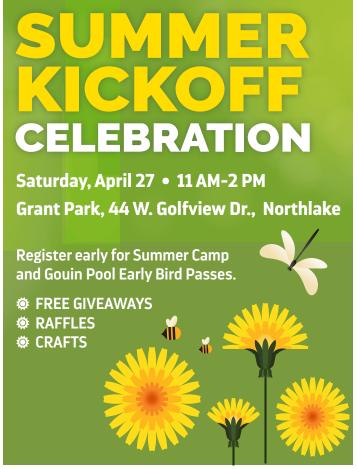

# GARAGE SALE & FLEA MARKET

SATURDAY, APRIL 27 • 9 AM-2:30 PM GRANT PARK GYMNASIUM 44 W. GOLFVIEW DR., NORTHLAKE

Time to clean out your attic, closets, or garage for items to sell. Upsell your baby clothes, toys, games, tools, books, and anything else you have. Or just come out and shop! Concessions will be open for snacks.

Registration is required to reserve your space. 2-8x3 ½ tables are available on a first come, first serve basis. Set up time is 8-9 AM. Call us for a registration form.

Registration deadline is April 21.

Fee: R \$25 / N \$35